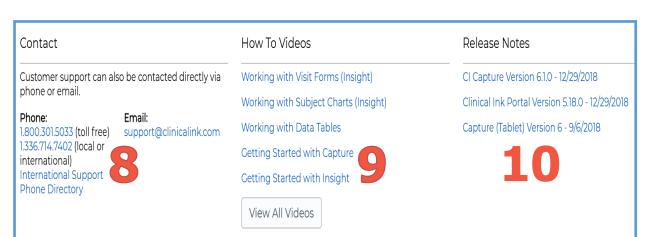

## Features of the Landing Page (cont.) Support Tab

- 8. Support Contact information
- 9. How to video links
- **10.Release notes**

### Phone

1-800-301-5033 - US Toll Free Number 1-336-714-7402 - Local or International Number