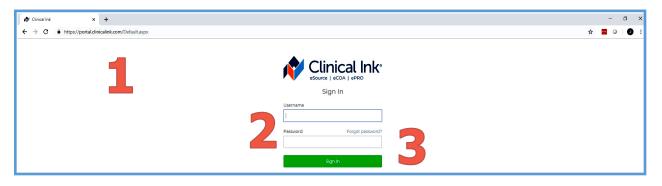

#### Login:

- 1. Navigate to: <u>https://portal.clinicalink.com</u> using Google Chrome or Mozilla Foxfire web browsers.
- 2. Enter User Name and Password.
- 3. Click Sign In.