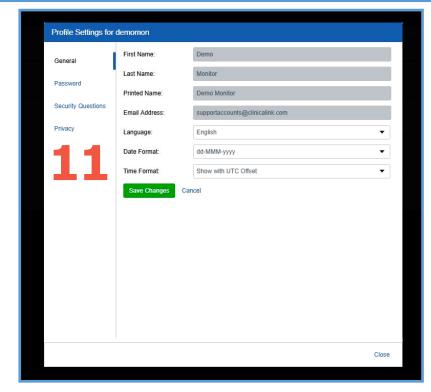

#### **Profile Settings**

- **11.** In the profile settings window:
  - Choose language date format.
  - Change Password.
  - Set security questions .